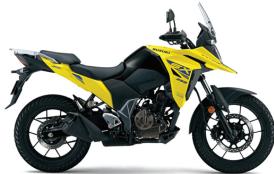

## SUZUKI V-STROM 250SX

Liquid-cooled 4-stroke single cylinder 4-valve SOHC 249cc 19.5kW @ 9,300rpm 22.2Nm @ 7,300rpm 6-speed constant mesh

Clutch Type Wet multi-plate Final Drive Chain Starting System Electric CDI **CHASSIS** Frame Steel trellis Front Tyre 100/90-19 140/70-17 Rear Tyre Telescopic oil damped coil spring Front Suspension Swingarm with oil damped coil spring, adjustable preload Rear Suspension Front Brakes 310mm single disc, dual-piston caliper 240mm single disc Rear Brakes **MEASUREMENTS** 