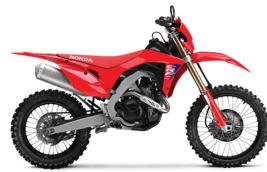

## HONDA

CRF 450X

| -                      |                                                     |
|------------------------|-----------------------------------------------------|
| ENGINE                 |                                                     |
| Туре                   | Liquid-cooled 4-stroke single-cylinder SOHC uni-cam |
| Capacity               | 449cc                                               |
| Max Power (kW)         | -                                                   |
| Max Torque (Nm)        | -                                                   |
| Transmission           | Wide-ratio 6-speed                                  |
| Clutch Type            | Wet multi-plate                                     |
| Final Drive            | 520 Chain                                           |
| Starting System        | Electric CDI                                        |
| CHASSIS                |                                                     |
| Frame                  | Aluminium twin spar chassis                         |
| Front Tyre             | 80/100-21                                           |
| Rear Tyre              | 110/100-18                                          |
| Front Suspension       | 49mm Showa coil-spring USD forks                    |
| Rear Suspension        | Showa monoshock, Honda Prolink                      |
| Front Brakes           | 260mm hydraulic disc with twin-piston caliper       |
| Rear Brakes            | 240mm hydraulic disc                                |
| MEASUREMENTS           |                                                     |
| Dimensions (L x W x H) | 2,175 x 827 x 1,274mm                               |
| Seat Height            | 963mm                                               |
| Wheelbase              | 1,491mm                                             |
| Ground Clearance       | 332mm (unladen)                                     |
| Kerb Weight            | 124.8kg                                             |
| Tank Capacity          | 7.6L                                                |
|                        |                                                     |