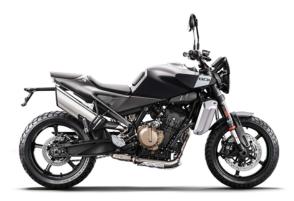

| ENGINE                 |                                                                    |
|------------------------|--------------------------------------------------------------------|
| Туре                   | Liquid-cooled 2-cylinder 4-stroke parallel twin                    |
| Capacity               | 799cc                                                              |
| Max Power (kW)         | 77kW @ 9,250rpm                                                    |
| Max Torque (Nm)        | 87Nm @ 8,000rpm                                                    |
| Transmission           | 6-speed                                                            |
| Clutch Type            | PASC anti-hopping mechanical                                       |
| Final Drive            | 520 X-Ring Chain                                                   |
| Starting System        | Electric CDI                                                       |
| CHASSIS                |                                                                    |
| Frame                  | Chromium-molybdenum tubular steel                                  |
| Front Tyre             | 120/70-R17                                                         |
| Rear Tyre              | 180/55-R17                                                         |
| Front Suspension       | 43mm WP APEX USD fork                                              |
| Rear Suspension        | WP APEX monoshock                                                  |
| Front Brakes           | Single 300mm disc, 2 x radially mounted four piston Brembo caliper |
| Rear Brakes            | Single 240mm disc, Brembo 2-piston floating caliper                |
| MEASUREMENTS           |                                                                    |
| Dimensions (L x W x H) | 2,075 x 832 x 1,366mm                                              |
| Seat Height            | 820mm                                                              |
| Wheelbase              | 1,475mm                                                            |
| Ground Clearance       | 174mm (unladen)                                                    |
| Dry Weight             | 181kg                                                              |
| Tank Capacity          | 14L                                                                |