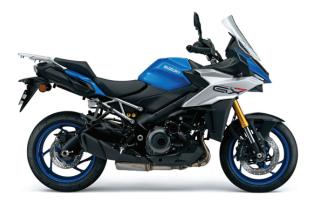

## SUZUKI GSX-S1000GX

Liquid-cooled 4-stroke transverse 4-cylinder DOHC Туре 999cc Capacity Max Power (kW) 111.8kW @ 11,000rpm Max Torque (Nm) 106Nm @ 9,250rpm Transmission 6-speed constant mesh Wet multi-plate hydraulically actuated Clutch Type Final Drive 525 chain Starting System Electric CDI (transistorised) **CHASSIS** Frame Twin spar aluminium Front Tyre 120/70-ZR17 190/50-ZR17 Rear Tyre USD telescopic fork, oil damped coil spring Front Suspension Link type monoshock, oil damped coil spring Rear Suspension Front Brakes Dual 310mm floating discs, Brembo monoblock 4-piston caliper Rear Brakes 240mm disc, Nissin single-piston caliper **MEASUREMENTS** Dimensions (L x W x H) 2,150 x 925 x 1,350mm 845mm Seat Height Wheelbase 1,470mm Ground Clearance 155mm (unladen) Kerb Weight 232kg