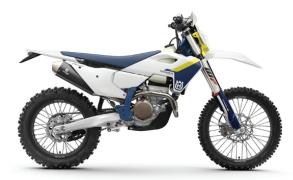

## **HUSQVARNA**

FE 250 (MY25)

| ENGINE                 |                                          |
|------------------------|------------------------------------------|
| Туре                   | Liquid-cooled single-cylinder 4-stroke   |
| Capacity               | 249.9cc                                  |
| Max Power (kW)         | -                                        |
| Max Torque (Nm)        | -                                        |
| Transmission           | 6-speed                                  |
| Clutch Type            | Wet multi-plate DDS, Brembo hydraulics   |
| Final Drive            | 250 X-ring chain                         |
| Starting System        | Electric CDI                             |
| CHASSIS                |                                          |
| Frame                  | Central double-cradle type 25CrMo4 steel |
| Front Tyre             | 90/90-21                                 |
| Rear Tyre              | 140/80-18                                |
| Front Suspension       | 48mm WP XACT cartridge                   |
| Rear Suspension        | WP XACT monoshock with linkage           |
| Front Brakes           | 260mm hydraulic disc                     |
| Rear Brakes            | 220mm hydraulic disc                     |
| MEASUREMENTS           |                                          |
| Dimensions (L x W x H) | 2,190 x 915 x 1,280mm                    |
| Seat Height            | 952mm                                    |
| Wheelbase              | 1,489mm                                  |
| Ground Clearance       | 343mm (unladen)                          |
| Dry Weight             | 108.6kg                                  |
| Tank Capacity          | 8L                                       |